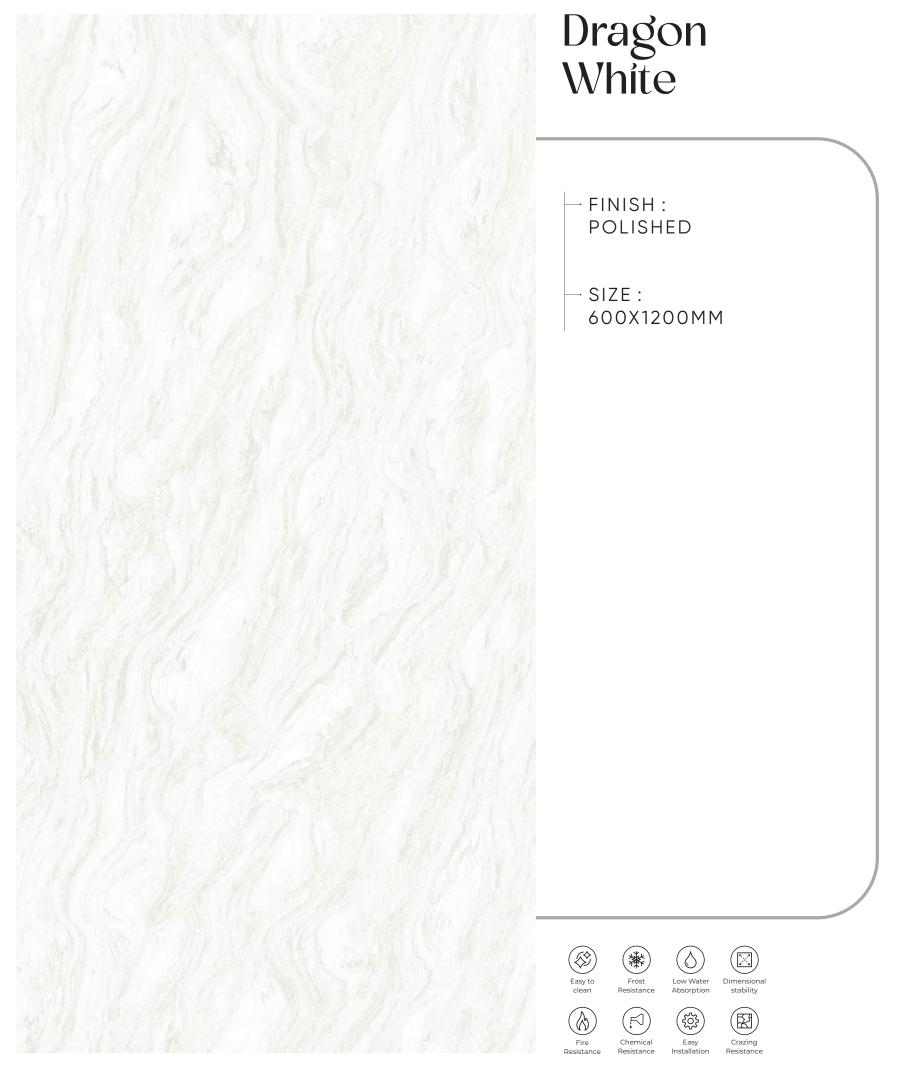

| GARDEN & POOL |      | OFFICE   |    | SHOPS         |
| ż | MALLS         | ×    | AIRPORTS | Ì  | PUBLIC SPACES |



### GLOSSY COLLECTION



### MATE COLLECTION

### WOODEN COLLECTION

### MARVELLOUS COLLECTION

HARMONY COLLECTION

INFINITY COLLECTION

### **BOOKMATCH COLLECTION**

DOUBLE CHARGE COLLECTION



## OUR COLLE-CTION

The Skytouch collection of specifically-curated tiles is unique to the touch & look! Inspired by various natural materials, genres, and cultures, we have compiled some of the best ceramic surfaces in our collection. With an endless color palette, multiple sizes, and customization options, our product portfolio has got something for everyone!



























































































































600x 1200mm

Polished Finish

Dragon White



































































































































































## SKYTOUCH CERAMIC PVT. LTD.

Near Pavadiyari Canal, Jetpar Road, At. Shapar, Morbi - 363 642. (Guj.) INDIA

> info@skytouchceramic.com export@skytouchceramic.com

www.skytouchceramic.com