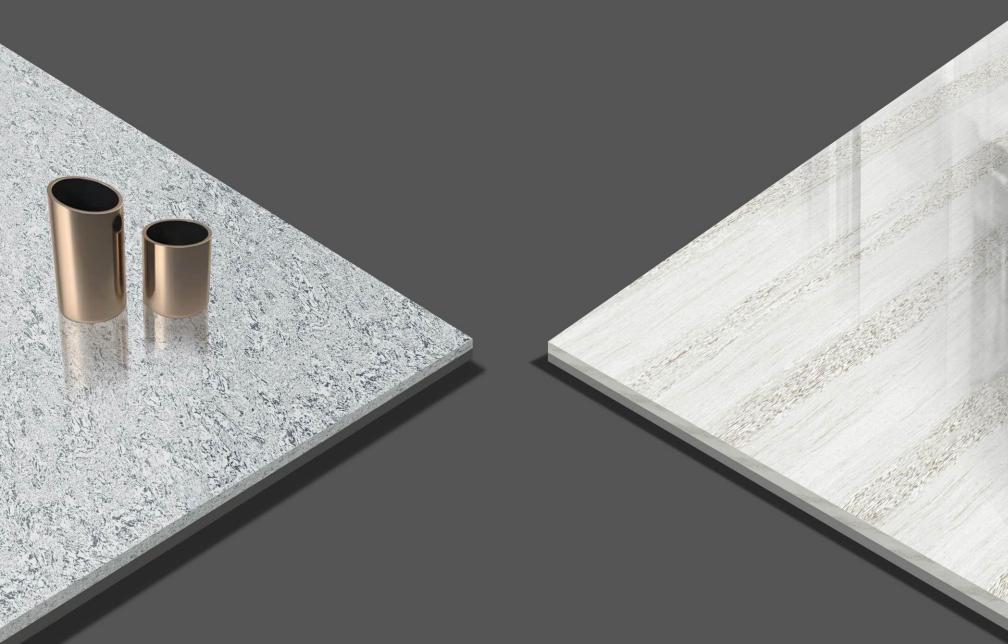

## OUR COLLE-CTION

The Skytouch collection of specifically-curated tiles is unique to the touch & look! Inspired by various natural materials, genres, and cultures, we have compiled some of the best ceramic surfaces in our collection. With an endless color palette, multiple sizes, and customization options, our product portfolio has got something for everyone!

600x 1200mm

Polished Finish

Dragon White